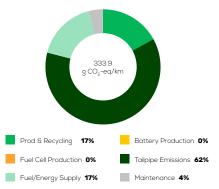

# Greenhouse Gas (GHG) Emissions

### **GHG Emission Contributions**

#### **Total GHG Emissions**