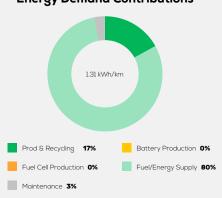

59 kg

System Power/Torque 140 kW/440 Nm

> Emissions Class Euro 6d-Temp

Declared Battery Capacity

Declared Electric Energy Consumption (WLTP)

Average | Best | Worst
Measured Electric Energy Consumption (Green NCAP Tests)

Declared Fuel Consumption (WLTP)

Average | Best | Worst Measured Fuel Consumption (Green NCAP Tests) 8.4 | 5.8 | 10.4 |/100 km

## **Process Chain - Diesel Powertrain**



# **Default Assessment Parameters**

Country | Electricity Mix EU Average

Vehicle | Battery Lifetime

Annual Kilometers

Slow | Quick Charging

# Greenhouse Gas (GHG) Emissions

### **Estimated Average GHG Emissions**



### **GHG Emission Contributions**



#### **Total GHG Emissions**



# **Primary Energy Demand**

#### **Estimated Average Energy Demand**



## **Energy Demand Contributions**



#### **Energy Source**