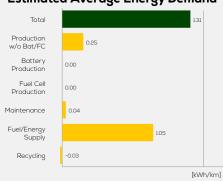

Publication Date

Fuel Diesel B7

2,359 kg

System Power/Torque 140 kW/440 Nm

> Emissions Class Euro 6d-Temp

Declared Battery Capacity

Declared Electric Energy Consumption (WLTP)

Average | Best | Worst
Measured Electric Energy Consumption (Green NCAP Tests)

Declared Fuel Consumption (WLTP)

Average | Best | Worst Measured Fuel Consumption (Green NCAP Tests) 8.4 | 5.8 | 10.4 |/100 km

## **Process Chain - Diesel Powertrain**



# **Default Assessment Parameters**

Country | Electricity Mix EU Average

Vehicle | Battery Lifetime

Annual Kilometers

Slow | Quick Charging

# Greenhouse Gas (GHG) Emissions

### **Estimated Average GHG Emissions**



### **GHG Emission Contributions**



#### **Total GHG Emissions**



# **Primary Energy Demand**

#### **Estimated Average Energy Demand**



## **Energy Demand Contributions**



#### **Energy Source**