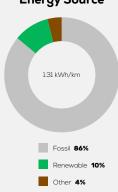

140 kW/440 Nm

> Emissions Class Euro 6d-Temp

Declared Battery Capacity

Declared Electric Energy Consumption (WLTP)

Average | Best | Worst
Measured Electric Energy Consumption (Green NCAP Tests)

Declared Fuel Consumption (WLTP)

Average | Best | Worst Measured Fuel Consumption (Green NCAP Tests) 8.4 | 5.8 | 10.4 |/100 km

## **Process Chain - Diesel Powertrain**



# **Default Assessment Parameters**

Country | Electricity Mix EU Average

Vehicle | Battery Lifetime

Annual Kilometers

Slow | Quick Charging

# Greenhouse Gas (GHG) Emissions

### **Estimated Average GHG Emissions**



### **GHG Emission Contributions**



#### **Total GHG Emissions**



# **Primary Energy Demand**

#### **Estimated Average Energy Demand**



## **Energy Demand Contributions**



#### **Energy Source**