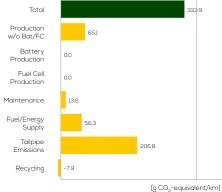

# Greenhouse Gas (GHG) Emissions

### **Estimated Average GHG Emissions**

#### **Total GHG Emissions**