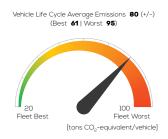

s

V250d diesel 4x2 automatic



# **Vehicle Specifications**

Green NCAP Publication Date

Fuel Diesel B7

2,359 kg

System Power/Torque 140 kW/440 Nm

> Emissions Class Euro 6d-Temp

Declared Battery Capacity

Declared Electric Energy Consumption (WLTP)

Average | Best | Worst
Measured Electric Energy Consumption (Green NCAP Tests)

Declared Fuel Consumption (WLTP)

Average | Best | Worst Measured Fuel Consumption (Green NCAP Tests) 8.4 | 5.8 | 10.4 |/100 km

## **Process Chain - Diesel Powertrain**



# **Default Assessment Parameters**

Country | Electricity Mix EU Average

Vehicle | Battery Lifetime

Annual Kilometers

Slow | Quick Charging

# Greenhouse Gas (GHG) Emissions

### **Estimated Average GHG Emissions**



### **GHG Emission Contributions**



#### **Total GHG Emissions**



# **Primary Energy Demand**

#### **Estimated Average Energy Demand**



## **Energy Demand Contributions**



#### **Energy Source**