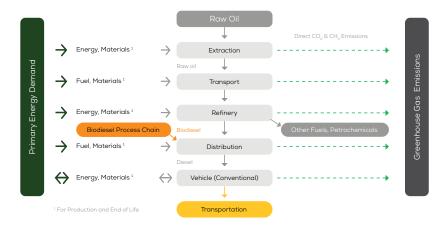

# LIFE CYCLE ASSESSMENT FACT SHEET

## Mercedes-Benz V-Class

V250d diesel 4x2 automatic



# **Vehicle Specifications**

Green NCAP Publication Date

Fuel Diesel B7

2,359 kg

System Power/Torque 140 kW/440 Nm

> Emissions Class Euro 6d-Temp

Declared Battery Capacity

Declared Electric Energy Consumption (WLTP)

Average | Best | Worst
Measured Electric Energy Consumption (Green NCAP Tests)

Declared Fuel Consumption (WLTP)

Average | Best | Worst Measured Fuel Consumption (Green NCAP Tests) 8.4 | 5.8 | 10.4 |/100 km

## **Process Chain - Diesel Powertrain**



# **Default Assessment Parameters**

Country | Electricity Mix EU Average

Vehicle | Battery Lifetime

Annual Kilometers

Slow | Quick Charging

# Greenhouse Gas (GHG) Emissions

### **Estimated Average GHG Emissions**



### **GHG Emission Contributions**



#### **Total GHG Emissions**



# **Primary Energy Demand**

#### **Estimated Average Energy Demand**



## **Energy Demand Contributions**



#### **Energy Source**